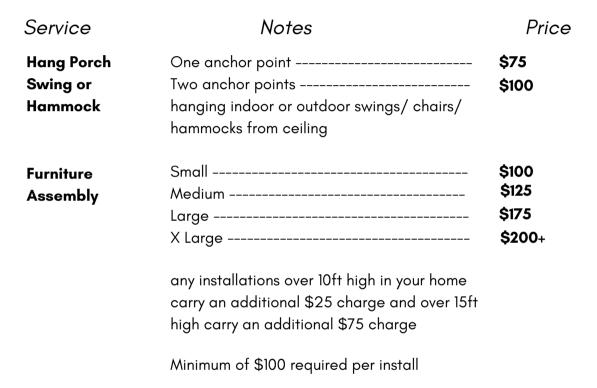

## UPTON HOME SERVICES

INSTALLATION PRICE LIST

| Service                                        | Notes                                                                                                                                                        | Price                              |
|------------------------------------------------|--------------------------------------------------------------------------------------------------------------------------------------------------------------|------------------------------------|
| TV Mounting                                    | Price reflects resident providing their own mount. We can provide a TV mount for you for an extra charge. We provide wall anchors for mounting TVs in brick. | \$125 Drywall<br>\$175 Brick       |
| Blind Installation                             | Vinyl Slat Blinds All Other Binds                                                                                                                            | \$40 per Window<br>\$55 per Window |
| Hanging Decor                                  | Side Under 50 inches Side Over 50 inches (includes pictures, canvas, mirrors, decor, wall hangings, etc. we provide extra hooks or wall anchors if needed)   | \$25 per piece<br>\$45 per piece   |
| Hang Floating<br>Shelves                       | First Shelf Each Additional Shelf Extra \$20 for shelves over 72 inches wide                                                                                 | \$55<br>\$25                       |
| Ring Doorbell &<br>Nest System<br>Installation | Price includes installation of Ring Video<br>Doorbell's or a variety of Nest products<br>purchased by resident/home owner                                    | \$99                               |
| Curtain & Shower<br>Rod Installation           | Price includes installation of curtains or<br>shower rods purchased by resident/home<br>owner                                                                | \$45 each                          |
| Install new door                               | Replace existing lock                                                                                                                                        | \$55                               |
| lock                                           | Install new lock or deadbolt                                                                                                                                 | \$115                              |